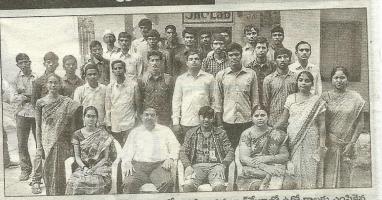

The programmed was inaugurated by our Principal Sir Dr.M.Purushotham Reddy. Our JKC Co-Ordinator Smt. G.Indravathi has participated in the Drive. HR Mentor B.punyavathi Bai and FTM A. Beulah and B.Swarna Latha took active part in the Drive. The Programme started with the Prayer Song. Later the HRs of Various Companies has given the brief information about their Companies Nearly 276 Number of Students has attended for the Drive from our Kurnool District. Out of those, 164 members were selected finally.

# జాబ్మే కాకు విశేష స్ఫందన

కర్తూలు విధ్య స్యూస్ట్ స్నాసికి కేపీఆర్ ప్రభుత్వ మహిళా డిగ్రీ కళాశాలలో గురువారం అభి వృద్ధి మైవేట్ లిమిటెడ్ సంస్థ శుభ గృహ (పాజెక్ట్రై) మైవేట్ లిమిటెడ్ సంస్థ వారి ఆధ్వర్యంలో నిర్వహిం చిన జాట్మేశాకు విశేష స్పందన లభించింది. జేకేసీ సమున్వయకర్త ఇంద్రావతి అధ్యక్షతన ఈ కార్య క్రమం జరిగింది. ఆ రెందు సంస్థలు సేల్స్ ఎస్జిక్యూ టివ్స్ పోస్టలకు, స్కూల్ టైనీ పోస్టులకు జాట్మేశా నిర్వహించారు. జిల్లాలో డిగ్రీ పూర్తి చేసుకున్న, డిగ్రీ వివరి సంవత్సరం చదువుతున్న 157 మంది హాజరై య్యారు. ఇందులో శుభ గృహ (పాజెక్ట్రై)మైవేట్ లిమి టెడ్ సంస్థకు 26 మంది, అభివృద్ధి మైవేట్ లిమిటెడ్ సంస్థకు 15 మంది ఎంపికైనట్లు కళాశాల టిన్నిపల్ ప్రర్మహిత్తం రెడ్డితెలిపారు. వీరిని టిన్నిపల్ ప్రత్యే కంగా అభివందించారు. కార్యక్రమంలో పణ్యాపతి, స్వర్థలత తదితరులు పాల్గొన్నారు.

• 41 మంబి

ఉద్యోగాలకు ఎంపిక

అభివృద్ధి ప్రైవేట్ విమిటెడ్ సంస్థ ఆధ్వర్యంలో నిర్వహించిన జాబ్మేహాలో ఉద్యోగాలకు ఎంపికైన అభ్యర్థులతో ప్రిన్సిపల్ పురుషోత్తంరెడ్డి జేకేసీ సమన్వయకర్త ఇంద్రావతి A Brief Report on the CAMPUS DRIVE