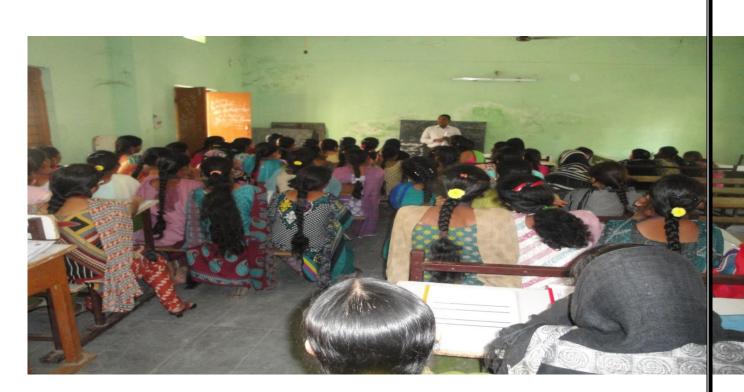

The programmed was inaugurated by our Principal Sir Dr.M.Purushotham Reddy. Our JKC Co-Ordinator Smt. G.Indravathi has participated in the Drive. HR Mentor B.punyavathi Bai and FTM A. Beulah and B.Swarna Latha took active part in the Drive. The Programme started with the Prayer Song. Later the HRs of Various Companies has given the brief information about their Companies Nearly 276 Number of Students has attended for the Drive from our Kurnool District. Out of those, 164 members were selected finally.

## INAUGURAL