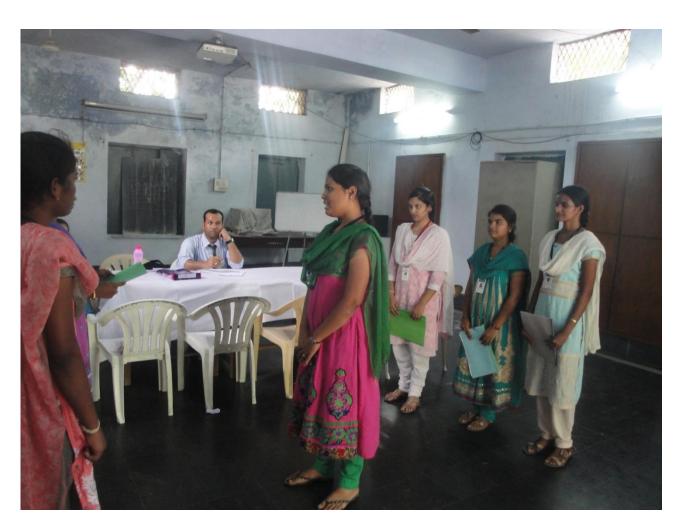

## <u>Report Of Job Drive</u>

The Job Drive Conducted on **13.11.2014** at Nodal Govt Degree College for women, Kurnool. The registration had started at 9'O Clock and closed at 6' O Clock. Overall **157** students got registered and they were from all JKC Students of Kurnool District Government Degree Colleges. On the Before Day of Campus Drive, The Nodal JKC Coordinator Smt.G.Indravathi has given Paper notification regarding Job Drive.

Press Note on Paper Advertisment

The two companies from different sector were participated in the Job fair, they conducted written test and personal interview rounds for selecting the required candidates.

**Registration Of Students** 