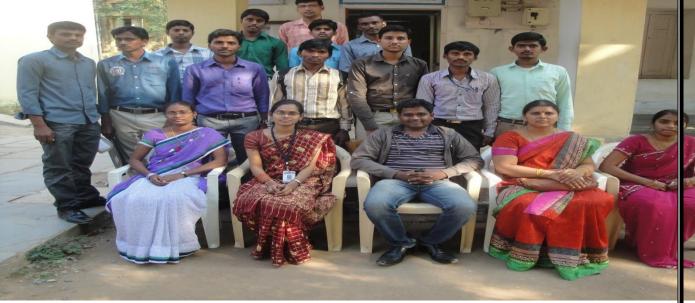

The programmed was inaugurated by our Principal Sir Dr.M.Purushotham Reddy. Our JKC Co-Ordinator Smt. G.Indravathi has participated in the Drive. HR Mentor B.punyavathi Bai and FTM A. Beulah and B.Swarna Latha took active part in the Drive. The Programme started with the Prayer Song. Later the HRs of Various Companies has given the brief information about their Companies Nearly 276 Number of Students has attended for the Drive from our Kurnool District. Out of those, 164 members were selected finally.