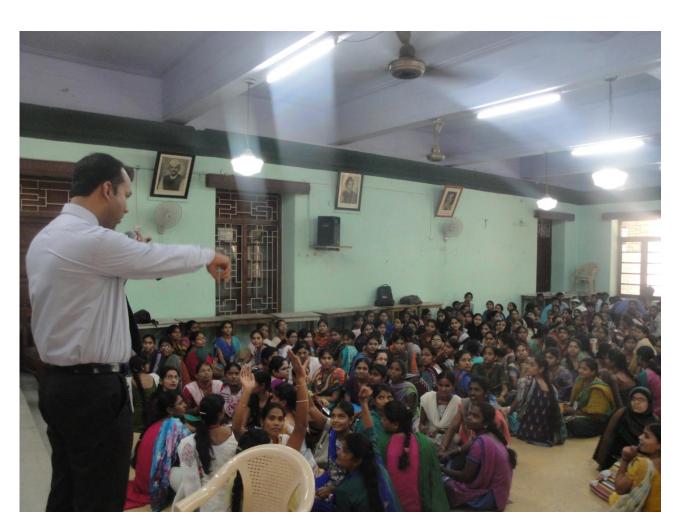

The programme was inaugurated by our Vice Principal Madam Smt. M.Venkata Subamma Madam. Our JKC Co-Ordinator Smt. G.Indravathi has participated in the Drive. HR Mentor B.punyavathi and FTM A.Beulah and B.Swarna Latha took active part in the Drive. Later the ILM HR Manager has given the brief information about the ILM (Institute of Language Management). Nearly 352 Number of Students has attended for the Drive from our Kurnool District. Finally 60 Students from Government, Aided, and Private Colleges were Selected. Among these 20 Students are3 from Government Colleges.12 Students o0f KVR Govt. College, for Women, Kurnool were selected.