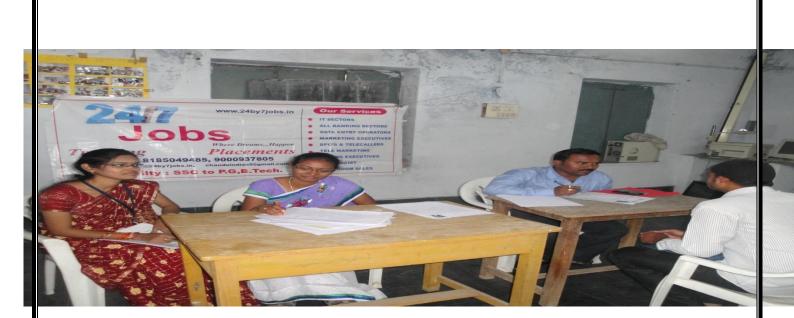

Press Note on Paper Advertisment

The two companies from different sector were participated in the Job fair, they conducted written test and personal interview rounds for selecting the required candidates.

#### List of Companies participating in JOB FAIR 2014

| S.No | Company<br>Details                | Position<br>offered | Eligibility<br>Criteria | Selection Process     | Basic<br>Pay        | Venue<br>Details | District<br>Covered |
|------|-----------------------------------|---------------------|-------------------------|-----------------------|---------------------|------------------|---------------------|
| 1    | Abhivrudhi<br>Vet Pvt Ltd         | Field officers      | Degree                  | Personal<br>Interview | 7000+<br>Incentives | Kurnool          | Kurnool             |
| 2    | Subhagruha<br>Projects<br>Pvt.Ltd | Sales<br>Executive  | Degree                  | Personal<br>Interview | 7000+<br>Incentives | Kurnool          | Kurnool             |