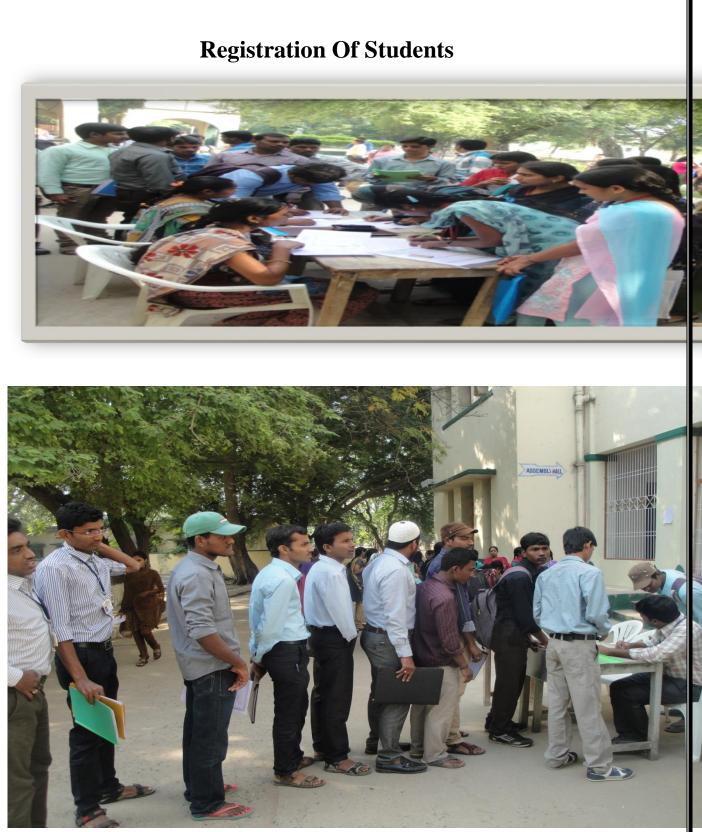

**Registration Of Students** 

## <u>Report Of Job Drive</u>

The Job Drive Conducted on **13.11.2014** at Nodal Govt Degree College for women, Kurnool. The registration had started at 9'O Clock and closed at 6' O Clock. Overall **157** students got registered and they were from all JKC Students of Kurnool District Government Degree Colleges. On the Before Day of Campus Drive, The Nodal JKC Coordinator Smt.G.Indravathi has given Paper notification regarding Job Drive.