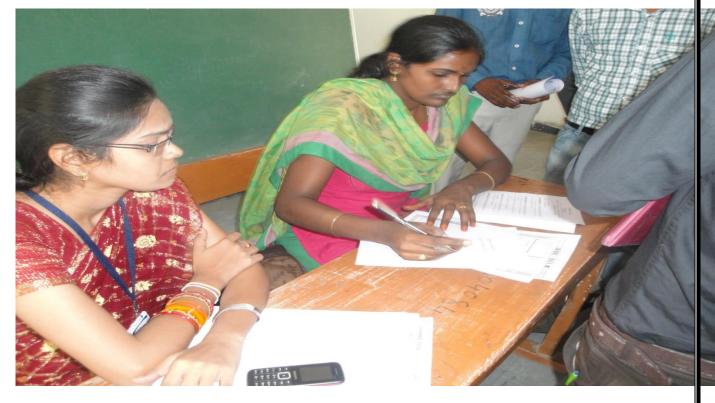

## <u>Report Of Job Drive</u>

The Job Drive Conducted on **13.11.2014** at Nodal Govt Degree College for women, Kurnool. The registration had started at 9'O Clock and closed at 6' O Clock. Overall **157** students got registered and they were from all JKC Students of Kurnool District Government Degree Colleges. On the Before Day of Campus Drive, The Nodal JKC Coordinator Smt.G.Indravathi has given Paper notification regarding Job Drive.

**Registration Of Students** 