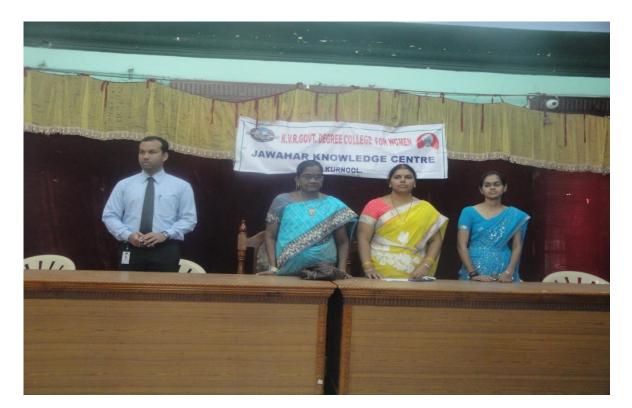

# KVR GOVT COLLEGE FOR WOMEN, KURNOOL A Report on ILM Drive

We, the Nodal JKC of KVR GOVT.College are pleased to inform that we have organized the CAMPUS DRIVE of ILM on 14.11.2014 in our Campus after receiving the consent from the Commissionerate of Collegiate Education, Hyderabad.

The programme was inaugurated by our Vice Principal Madam Smt. M.Venkata Subamma Madam. Our JKC Co-Ordinator Smt. G.Indravathi has participated in the Drive. HR Mentor B.punyavathi and FTM A.Beulah and B.Swarna Latha took active part in the Drive. Later the ILM HR Manager has given the brief information about the ILM (Institute of Language Management). Nearly 352 Number of Students has attended for the Drive from our Kurnool District. Finally 60 Students from Government, Aided, and Private Colleges were Selected. Among these 20 Students are3 from Government Colleges.12 Students o0f KVR Govt. College, for Women, Kurnool were selected.