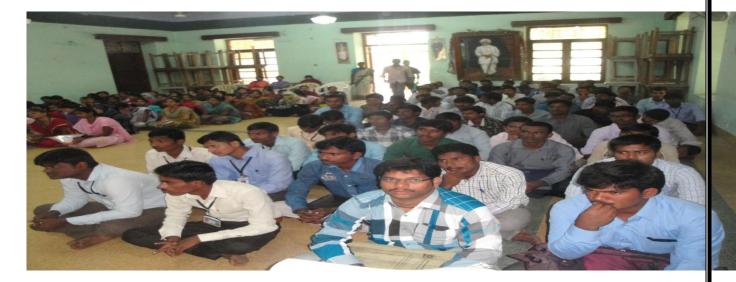

The programmed was inaugurated by our Principal Sir Dr.M.Purushotham Reddy. Our JKC Co-Ordinator Smt. G.Indravathi has participated in the Drive. HR Mentor B.punyavathi Bai and FTM A. Beulah and B.Swarna Latha took active part in the Drive. The Programme started with the Prayer Song. Later the HRs of Various Companies has given the brief information about their Companies Nearly 276 Number of Students has attended for the Drive from our Kurnool District. Out of those, 164 members were selected finally.

The programme was inaugurated by our Vice Principal Madam Smt. M.Venkata Subamma Madam. Our JKC Co-Ordinator Smt. G.Indravathi has participated in the Drive. HR Mentor B.punyavathi and FTM A.Beulah and B.Swarna Latha took active part in the Drive. Later the ILM HR Manager has given the brief information about the ILM (Institute of Language Management). Nearly 352 Number of Students has attended for the Drive from our Kurnool District. Finally 60 Students from Government, Aided, and Private Colleges were Selected. Among these 20 Students are3 from Government Colleges.12 Students o0f KVR Govt. College, for Women, Kurnool were selected.