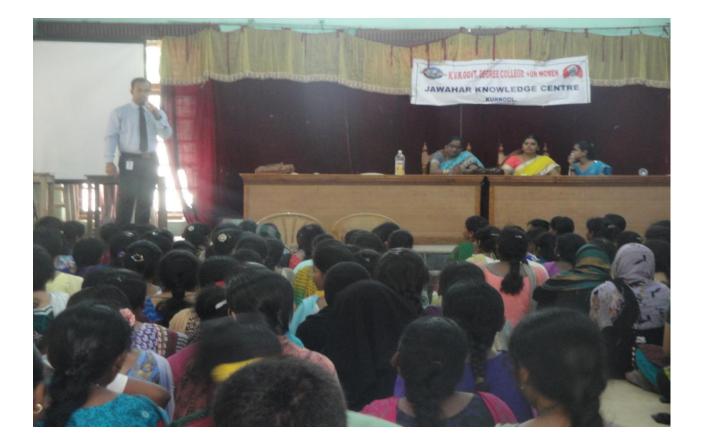

# KVR GOVT COLLEGE FOR WOMEN, KURNOOL A Report on ILM Drive

We, the Nodal JKC of KVR GOVT.College are pleased to inform that we have organized the CAMPUS DRIVE of ILM on 14.11.2014 in our Campus after receiving the consent from the Commissionerate of Collegiate Education, Hyderabad.

The programme was inaugurated by our Vice Principal Madam Smt. M.Venkata Subamma Madam. Our JKC Co-Ordinator Smt. G.Indravathi has participated in the Drive. HR Mentor B.punyavathi and FTM A.Beulah and B.Swarna Latha took active part in the Drive. Later the ILM HR Manager has given the brief information about the ILM (Institute of Language Management). Nearly 352 Number of Students has attended for the Drive from our Kurnool District. Finally 60 Students from Government, Aided, and Private Colleges were Selected. Among these 20 Students are3 from Government Colleges.12 Students o0f KVR Govt. College, for Women, Kurnool were selected.